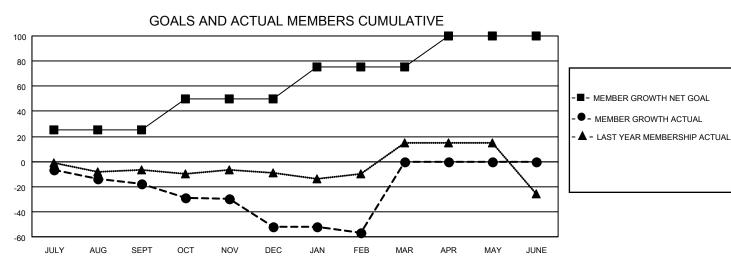

## MONTHLY MEMBERSHIP PROGRESS REPORT

LOCATION IOWA District 9 EC Results as of: 2/28/2021

| Clubs         |               |             |               | Members               |                        |                         |                                                    |  |
|---------------|---------------|-------------|---------------|-----------------------|------------------------|-------------------------|----------------------------------------------------|--|
|               | RESULTS FOR   | R 2020-2021 |               | RESULTS FOR 2020-2021 |                        |                         |                                                    |  |
| QUARTER       | NEW CLUB GOAL | NEW CLUBS   | DROPPED CLUBS | QUARTER MEMI          | BER GROWTH NET<br>GOAL | MEMBER GROWTH<br>ACTUAL | DROPPED<br>MEMBERS ACTUAL<br>(including transfers) |  |
| JULY/AUG/SEPT | 0             | 0           | 0             | JULY/AUG/SEPT         | 25                     | 17                      | 31                                                 |  |
| OCT/NOV/DEC   | 1             | 0           | 0             | OCT/NOV/DEC           | 25                     | 7                       | 38                                                 |  |
| JAN/FEB/MAR   | 1             | 0           | 0             | JAN/FEB/MAR           | 25                     | 7                       | 11                                                 |  |
| APR/MAY/JUNE  | 0             | 0           | 0             | APR/MAY/JUNE          | 25                     | 0                       | 0                                                  |  |