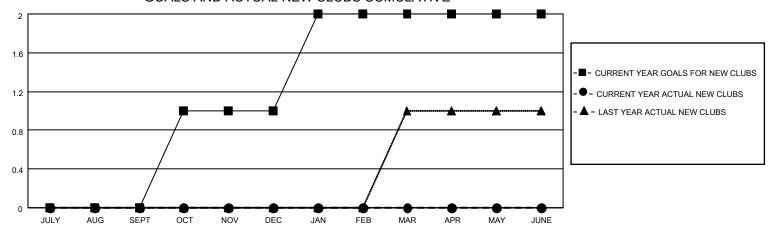

## MONTHLY MEMBERSHIP PROGRESS REPORT

LOCATION IOWA District 9 EC Results as of: 2/28/2021

| Clubs         |               |             |               | Members               |                        |                         |                                                    |  |
|---------------|---------------|-------------|---------------|-----------------------|------------------------|-------------------------|----------------------------------------------------|--|
|               | RESULTS FOR   | R 2020-2021 |               | RESULTS FOR 2020-2021 |                        |                         |                                                    |  |
| QUARTER       | NEW CLUB GOAL | NEW CLUBS   | DROPPED CLUBS | QUARTER MEMI          | BER GROWTH NET<br>GOAL | MEMBER GROWTH<br>ACTUAL | DROPPED<br>MEMBERS ACTUAL<br>(including transfers) |  |
| JULY/AUG/SEPT | 0             | 0           | 0             | JULY/AUG/SEPT         | 25                     | 17                      | 31                                                 |  |
| OCT/NOV/DEC   | 1             | 0           | 0             | OCT/NOV/DEC           | 25                     | 7                       | 38                                                 |  |
| JAN/FEB/MAR   | 1             | 0           | 0             | JAN/FEB/MAR           | 25                     | 7                       | 11                                                 |  |
| APR/MAY/JUNE  | 0             | 0           | 0             | APR/MAY/JUNE          | 25                     | 0                       | 0                                                  |  |